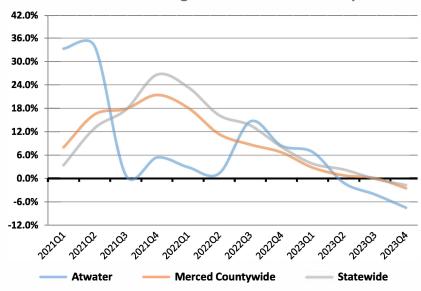

## 4th Quarter 2023 in Review

California sales tax cash receipts decreased by 2.9% from the same quarter last year. In this jurisdiction sales tax cash receipts decreased by 10.4% from the same quarter last year due to a decrease of \$13,869,000 in Taxable Sales.

| Cash Receipts          | Quarter | Quarter Annual |  |  |
|------------------------|---------|----------------|--|--|
| Atwater                | -10.4%  | -7.5%          |  |  |
| Merced Countywide Pool | -13.1%  | -5.7%          |  |  |
| Merced Countywide      | -4.4%   | -2.5%          |  |  |
| Central Valley Region  | 4.7%    | 0.4%           |  |  |
| Statewide              | -2.9%   | -1.7%          |  |  |