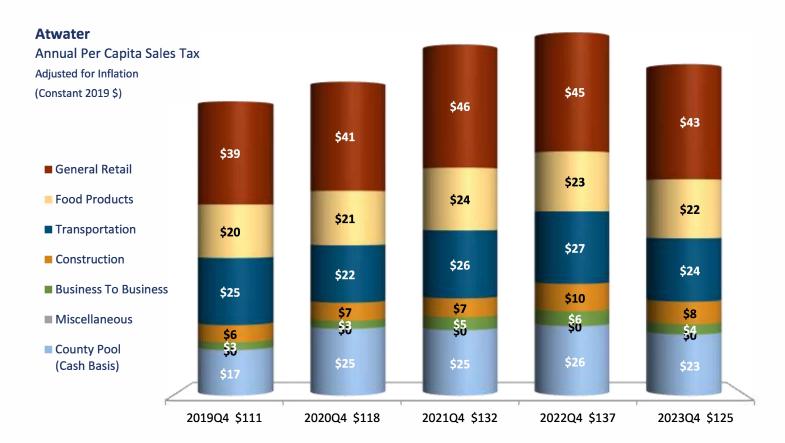

### **Annualized Percent Change in Sales Tax Cash Receipts**

|                               | Atwater |        | California |        |
|-------------------------------|---------|--------|------------|--------|
| Business Activity             | Quarter | Annual | Quarter    | Annual |
| General Retail                | -2.9%   | -1.4%  | -2.9%      | -1.2%  |
| Food Products                 | -5.3%   | 0.3%   | -1.9%      | 0.9%   |
| Transportation                | 7.2%    | -11.1% | -6.8%      | -6.8%  |
| Construction                  | -9.5%   | -16.0% | -2.4%      | -5.8%  |
| Business To Business          | -45.4%  | -30.1% | -6.9%      | -6.4%  |
| TOTAL LOCAL BUSINESS ACTIVITY | -3.5%   | -6.2%  | -4.1%      | -3.5%  |
| COUNTYWIDE POOL ACTIVITY      | -18.5%  | -10.3% | -11.0%     | -5.7%  |