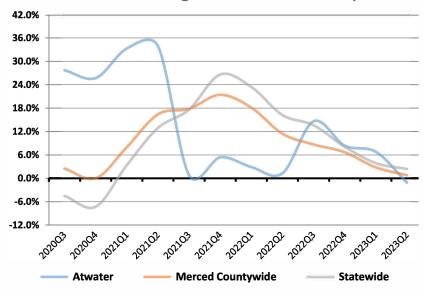

### 2nd Quarter 2023 in Review

California sales tax cash receipts decreased by 1% from the same quarter last year. In this jurisdiction sales tax cash receipts decreased by 19.3% from the same quarter last year due to a decrease of \$24,703,000 in Taxable Sales.

| Cash Receipts          | Quarter | Annual |
|------------------------|---------|--------|
| Atwater                | -19.3%  | -1.1%  |
| Merced Countywide Pool | -3.3%   | 6.2%   |
| Merced Countywide      | -3.7%   | 0.8%   |
| Central Valley Region  | -1.9%   | 1.5%   |
| Statewide              | -1.0%   | 2.4%   |