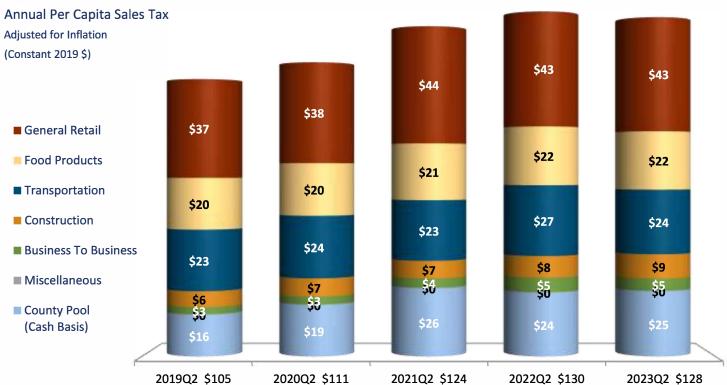

### 2nd Quarter 2023 in Review

California sales tax cash receipts decreased by 1% from the same quarter last year. In this jurisdiction sales tax cash receipts decreased by 19.3% from the same quarter last year due to a decrease of \$24,703,000 in Taxable Sales.

| Cash Receipts          | Quarter | Annual |
|------------------------|---------|--------|
| Atwater                | -19.3%  | -1.1%  |
| Merced Countywide Pool | -3.3%   | 6.2%   |
| Merced Countywide      | -3.7%   | 0.8%   |
| Central Valley Region  | -1.9%   | 1.5%   |
| Statewide              | -1.0%   | 2.4%   |

#### **Annualized Percent Change in Sales Tax Cash Receipts**

|                               | Atwater |        | California |        |
|-------------------------------|---------|--------|------------|--------|
| <b>Business Activity</b>      | Quarter | Annual | Quarter    | Annual |
| General Retail                | -2.3%   | 1.3%   | -2.6%      | 1.3%   |
| Food Products                 | 0.5%    | 1.4%   | -2.0%      | 4.7%   |
| Transportation                | -23.4%  | -6.8%  | -9.0%      | 0.6%   |
| Construction                  | -18.4%  | 14.9%  | -8.2%      | -1.5%  |
| Business To Business          | -23.1%  | -14.3% | -7.6%      | 1.3%   |
| TOTAL LOCAL BUSINESS ACTIVITY | -10.1%  | -0.5%  | -5.5%      | 1.6%   |
| COUNTYWIDE POOL ACTIVITY      | -19.0%  | 4.6%   | 0.2%       | -0.6%  |