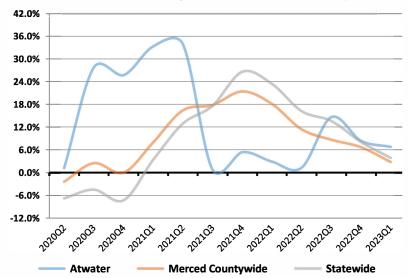

### 1st Quarter 2023 in Review

California sales tax cash receipts decreased by 0.2% from the same quarter last year. In this jurisdiction sales tax cash receipts increased by 4.6% from the same quarter last year due to a increase of \$4,955,000 in Taxable Sales.

| Cash Receipts          | Quarter | Annual |
|------------------------|---------|--------|
| Atwater                | 4.6%    | 6.8%   |
| Merced Countywide Pool | 3.5%    | 7.0%   |
| Merced Countywide      | -2.3%   | 2.8%   |
| Central Valley Region  | -3.1%   | 3.0%   |
| Statewide              | -0.2%   | 3.9%   |