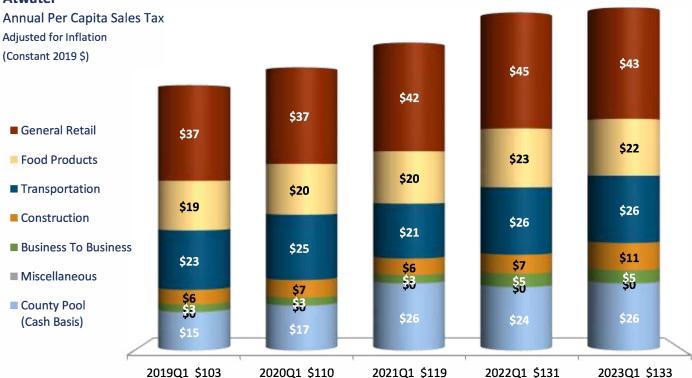

bruary of 2023. (DIR, BEA, BLS, April Finance Bulletin)
- **Employment:** The U.S. unemployment rate decreased slightly to 3.5% in March of 2023. California's unemployment rate increased slightly to 4.4% in March of 2023, 0.3 percentage point higher than November of 2022 rate of 4.1%. (BLS, March Finance Bulletin)
- **Personal Income:** U.S. personal income increased by 6.2% for the first quarter of 2023, compared to same quarter previous year. Compensation of employees increased by 6.9% while personal current taxes decreased by 6.5% from the previous period, resulting in a net gain of 8.4% in disposable income. The increase of disposable income generated a 20.6% increase in US personal savings for the first quarter of 2023, compared to same quarter previous year. (BEA)

#### **Atwater**